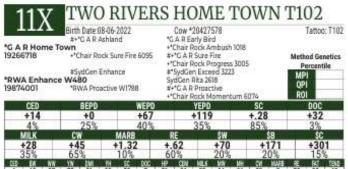

## ADDED LOTS



 ESS
 EA
 W
 W
 EA
 ESC
 EO
 EO
 EA
 Max
 W
 EA
 EA
 TEXE

 6
 19
 87
 75
 51
 92
 58
 7
 51
 26
 32
 96
 91
 83
 5
 72
 23
 63

 Owned by Two Rivers Cattle
 Due 8/1/2024 to G A R Transcendent with a helfer

TWO RIVERS XCEPTIONAL T112 th Date:08-07-2022 Cow \*20427575 Tattoo: T112 #"Mytty In Focus #A A R Lady Kelton 5551 #'A A R Ten X 7008 S A \*\*G A R Xceptional +\*C A R Daybreak A3010 18082928 #MCC Davbreak Method Genetics \*G A R 5050 New Design A9I #G A R Momentum +\*G A R In Sure 1524 Percentile +\*G A R Quantum +\*RWA Quantum W1530 MPI QPI +\*RWA Prophet W1255 19874086 #+\*C A R Prophet +RWA Objective W99 RO CED BEPD WEPD YEPD SC DOC +153 +1.08 +9 +2.3 +84 +24 309 4% MARB C'II RE +70 +.98 +1.01 +80 +182 +29 +306

 CED
 EA
 VA
 VA
 EC
 EC
 LeC
 HE
 CEI
 MAX
 MA
 CU
 MARE
 RE
 FAT